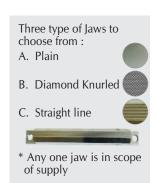

### **Highlights:**

| Temperature Controller | PID                                                                                                                |
|------------------------|--------------------------------------------------------------------------------------------------------------------|
| Timer                  | Digital Preset type                                                                                                |
| Heat Source            | Cartridge Heaters                                                                                                  |
| Seal Pattern           | Straight line, Plain & Diamond Knurling (select any one pattern)                                                   |
| Test Performed         | Heat Seal                                                                                                          |
| Material               | Mild Steel                                                                                                         |
| Finish                 | Powder coated Havel Gray & Blue combination finish and bright chrome / zinc plating for corrosion resistant finish |
| Dimensions             | 500 x 476 x 515 mm                                                                                                 |