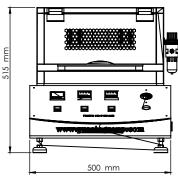

Side View

Top View Front View

### **Highlights:**

| Temperature Controller | PID                                                                                                                |
|------------------------|--------------------------------------------------------------------------------------------------------------------|
| Timer                  | Digital Preset type                                                                                                |
| Heat Source            | Cartridge Heaters                                                                                                  |
| Seal Pattern           | Straight line, Plain & Diamond Knurling (select any one pattern)                                                   |
| Test Performed         | Heat Seal                                                                                                          |
| Material               | Mild Steel                                                                                                         |
| Finish                 | Powder coated Havel Gray & Blue combination finish and bright chrome / zinc plating for corrosion resistant finish |
| Dimensions             | 500 x 476 x 515 mm                                                                                                 |