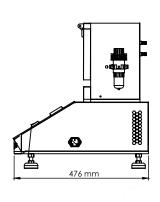

Side View

Top View Front View

### **Highlights:**

| Temperature Controller | PID                                                                                                                |
|------------------------|--------------------------------------------------------------------------------------------------------------------|
| Timer                  | Digital Preset type                                                                                                |
| Heat Source            | Cartridge Heaters                                                                                                  |
| Seal Pattern           | Straight line, Plain & Diamond Knurling (select any one pattern)                                                   |
| Test Performed         | Heat Seal                                                                                                          |
| Material               | Mild Steel                                                                                                         |
| Finish                 | Powder coated Havel Gray & Blue combination finish and bright chrome / zinc plating for corrosion resistant finish |
| Dimensions             | 500 x 476 x 515 mm                                                                                                 |