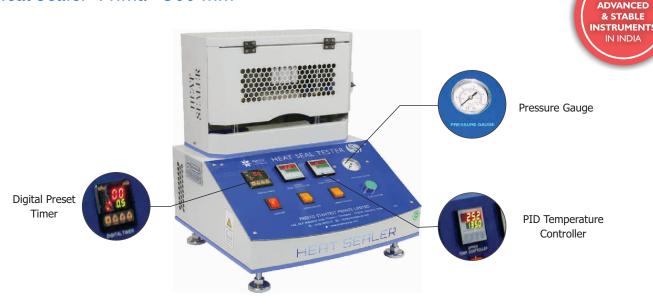

#### Model no.: PLHS-23

**Heat Sealer** is a consistent tool used to perform sealing on flexible packaging products and other thermoplastic materials using pressure and heat by maintaining high temperatures. PRESTO Heat Sealer is manufactured under various Test Standards such as ASTM F 2029.

- Microprocessor based display for accurate test results
- Highly accurate test results under pneumatic pressure control.
- Single Push button operation after setting PID temperature and time
- Strong heating jaws for performing tests
- No slippage in case specimen is placed uniformly without any loops.
- Bright LED display for temperature and timer
- PID temperature controller for highest level of controls and repeatability
- Digital Preset timer
- EN 31 hard and temper sealing jaw material
- Guide rod mechanism for efficient control of sealing
- Independent adjustment of temperature for upper & lower jaws

#### **Key Specifications:**

| Equipment Range                   | Ambient to 250°C                                          |
|-----------------------------------|-----------------------------------------------------------|
| Sealing Temperature Working range | Ambient to 230°C                                          |
| Accuracy                          | ± 1°C                                                     |
| Least Count/Resolution            | 0.1°C                                                     |
| Power                             | 220V, Single phase, 50 Hz                                 |
| Sealing size * *                  | <ul> <li>150x15 mm OR</li> <li>300x15 mm</li> </ul>       |
| Temperature Controller            | 4 digit PID                                               |
| Dwell Heat Seal time              | 0.1 – 99.9 sec                                            |
| Timer                             | 4 Digit Digital                                           |
| Heat Sensor                       | Pt-100, Platinum Resistance Temperature<br>Detector (RTD) |
| Sealing Pressure                  | 2 - 6 Bar (4 to 5 CFM)                                    |

### **Highlights:**

| Temperature Controller | PID                                                                                                                |
|------------------------|--------------------------------------------------------------------------------------------------------------------|
| Timer                  | Digital Preset type                                                                                                |
| Heat Source            | Cartridge Heaters                                                                                                  |
| Seal Pattern           | Straight line, Plain & Diamond Knurling (select any one pattern)                                                   |
| Test Performed         | Heat Seal                                                                                                          |
| Material               | Mild Steel                                                                                                         |
| Finish                 | Powder coated Havel Gray & Blue combination finish and bright chrome / zinc plating for corrosion resistant finish |
| Dimensions             | 500 x 476 x 515 mm                                                                                                 |